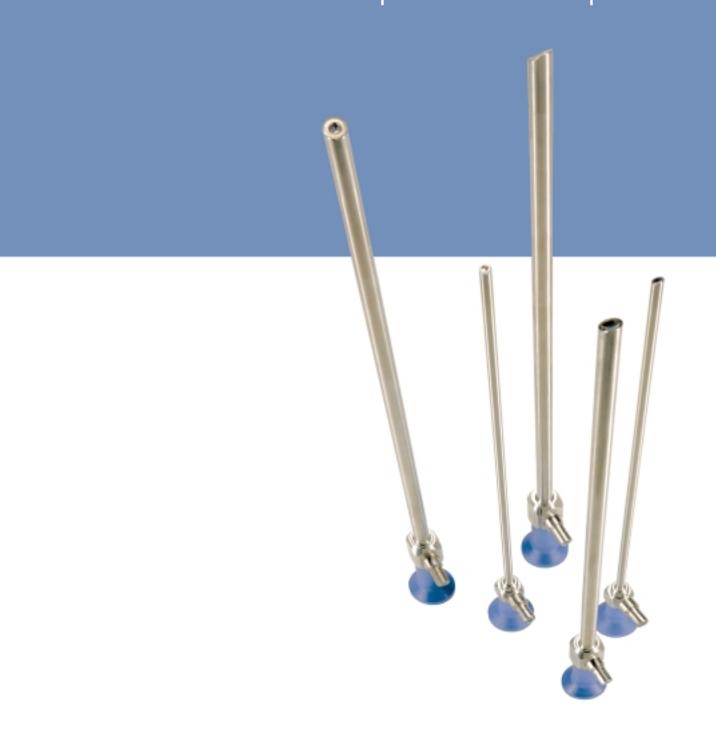

## Clarity, Defined Laparoscopes

## **View the Difference with Stryker Laparoscopes**

## **Stryker Laparoscopes:**

- » Extremely Durable
- » High Resolution Image
- » Multiple lengths and sizes

5mm Laparoscope 502-555-010

10mm Laparoscope 502-457-010

10mm Laparoscope 502-557-010

Fog Blocker 380-022-000