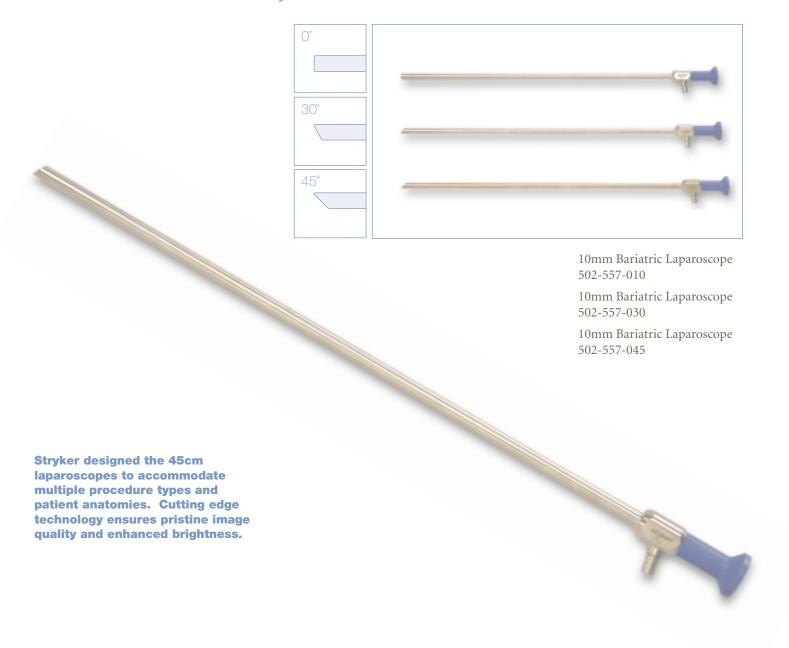

## **Stryker Laparoscopes:**

- » Extremely Durable
- » High Resolution Image
- » Multiple lengths and sizes

5mm Laparoscope 502-555-010

10mm Laparoscope 502-457-010

10mm Laparoscope 502-557-010

Fog Blocker 380-022-000