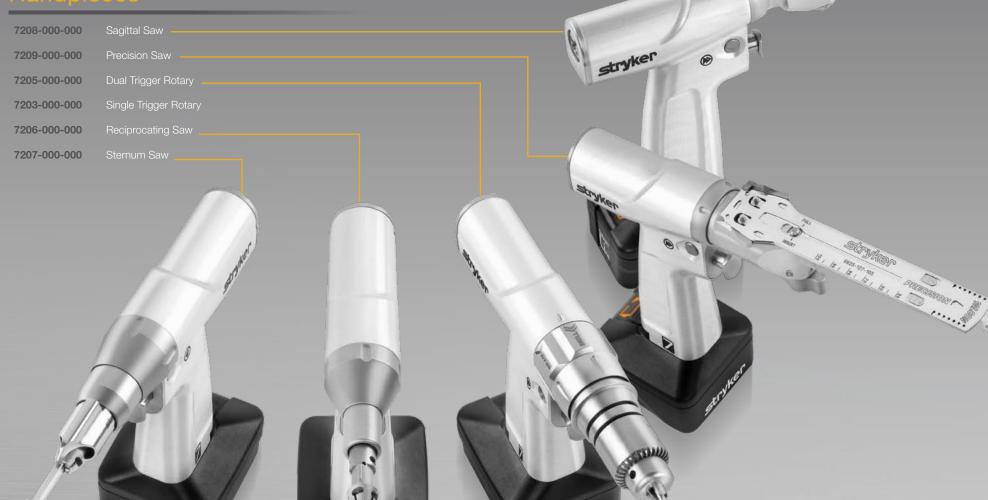

d for tracking labels
- Redesigned trays make it easier to load handpieces and attachments in sterilization cases
- Sealed containers minimize SPD processing time

### Ease of Use

- Industrial grade sterilization cases are intuitively designed to be durable and easy to use
- No memory effect enables maximum capacity throughout the life of the battery

#### Cost Control

- Ability to purchase sterilization cases and inserts separately
- Stainless steel sterilization cases are more durable and last longer than previous generations

# Automated Washer Compatible

 System designed and validated for automated washing



Heavy Duty Power Tools

TOTAL CONFIDENCE™

# Ordering Information

System 7 brings you leading-edge technology, backed by a committed support team at Stryker.

### Handpieces



# Accessories

| 7203-026-000 | Dual Trigger Wire Collet (.7-1.8mm)