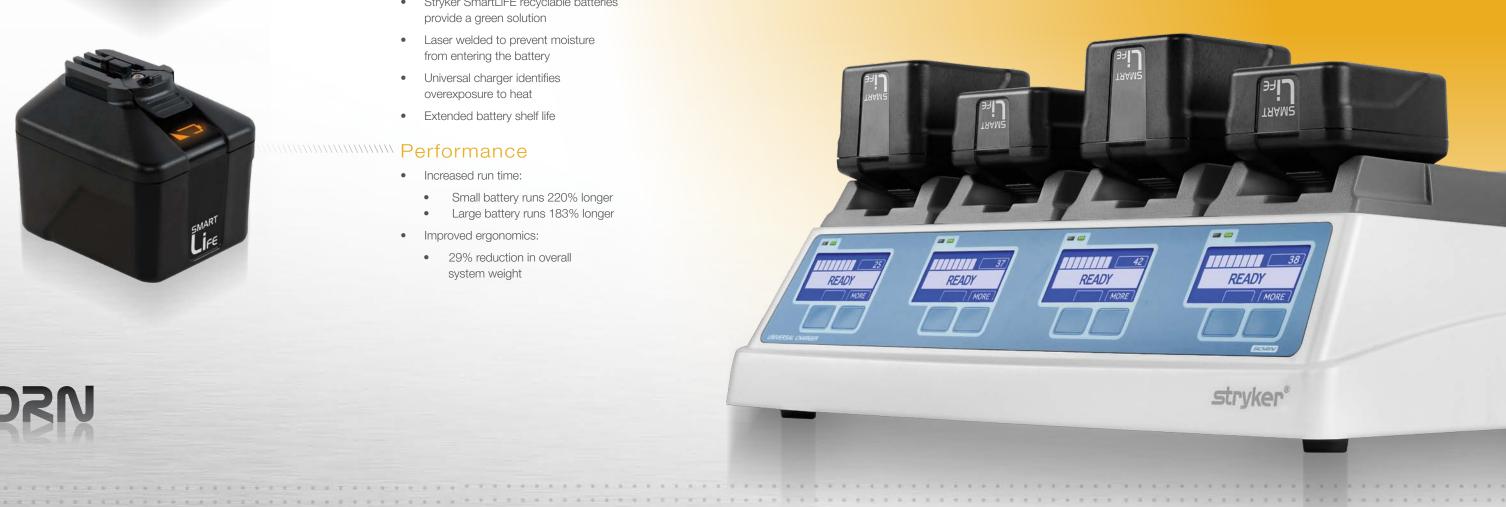

- Stryker SmartLiFE Batteries with **Exclusive ACP Technology**
- No memory effect enables maximum capacity throughout the life of the battery
- Stryker SmartLiFE recyclable batteries provide a green solution
- Laser welded to prevent moisture from entering the battery
- Universal charger identifies overexposure to heat
- Extended battery shelf life

- Increased run time:
  - Small battery runs 220% longer
  - Large battery runs 183% longer
- Improved ergonomics:
  - 29% reduction in overall system weight