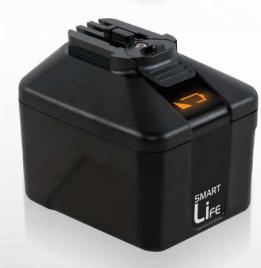

When your team members enter the operating room, they need to feel confident that their power tools are ready to meet their needs. That's why System 7 features a newly designed Stryker SmartLiFE Battery with Exclusive ACP Technology. It runs longer, weighs less, offers built-in safety mechanisms and provides proactive warnings – so surgical teams can depend on consistency in every case.

### Stryker SmartLiFE™ Batteries with **Exclusive ACP Technology™**

- Lithium Ion cell technology
- Indicator light proactively alerts OR team when battery is near the end of its charge
- Large and small sizes compatible with all System 7 handpieces