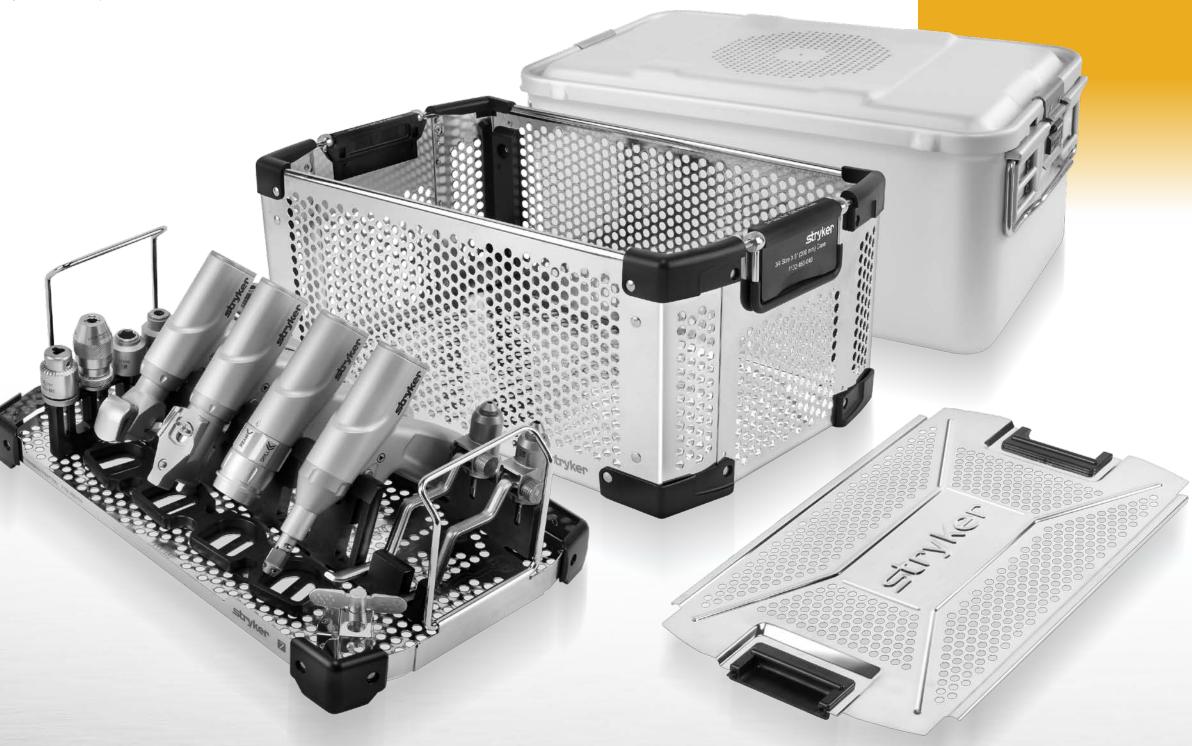

TOTAL CONFIDENCE™

Real innovation is often found in small details. It's these kinds of details that make System 7 sterilization cases more cost effective, easier to use and more efficient. So you can achieve positive outcomes for your staff, your facility and your patients.

## www. Efficiency

- Extended battery shelf life
- Bar codes eliminate the need for tracking labels
- Redesigned trays make it easier to load handpieces and attachments in sterilization cases
- Sealed containers minimize SPD processing time

### Ease of Use

- Industrial grade sterilization cases are intuitively designed to be durable and easy to use
- No memory effect enables maximum capacity throughout the life of the battery

#### Cost Control

- Ability to purchase sterilization cases and inserts separately
- Stainless steel sterilization cases are more durable and last longer than previous generations