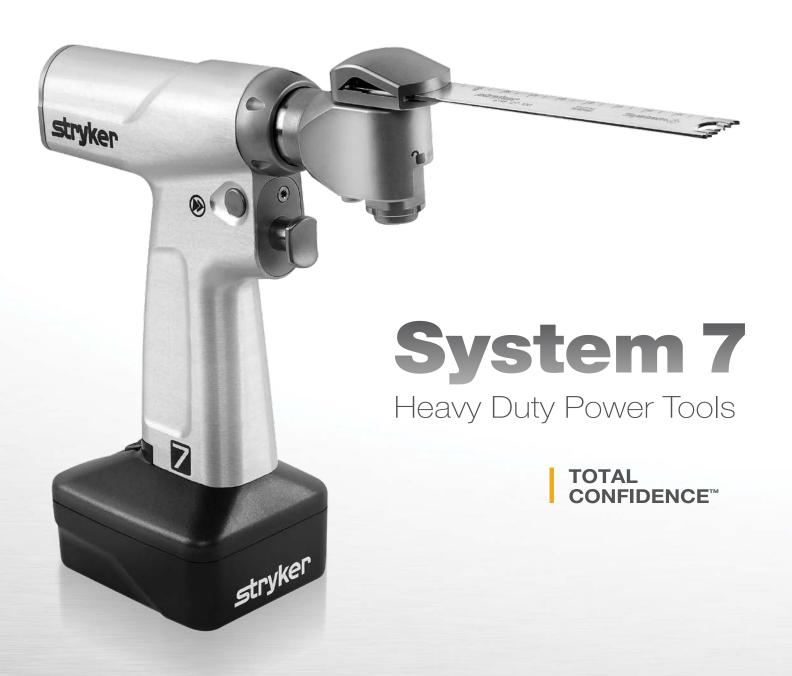

## Stryker System 7.

Total Confidence.

STRYKER SURGICAL

COMMITTED

TO YOUR SUCCESS.

Confidence. It can be gained or lost in an instant. It's imperative in healthcare where decisions can change the course of a life. To make those decisions confidently, you need tools you can depend on. System 7 from Stryker was designed to address the specific needs of your operating room — so you can achieve more, on behalf of your facility and your patients.