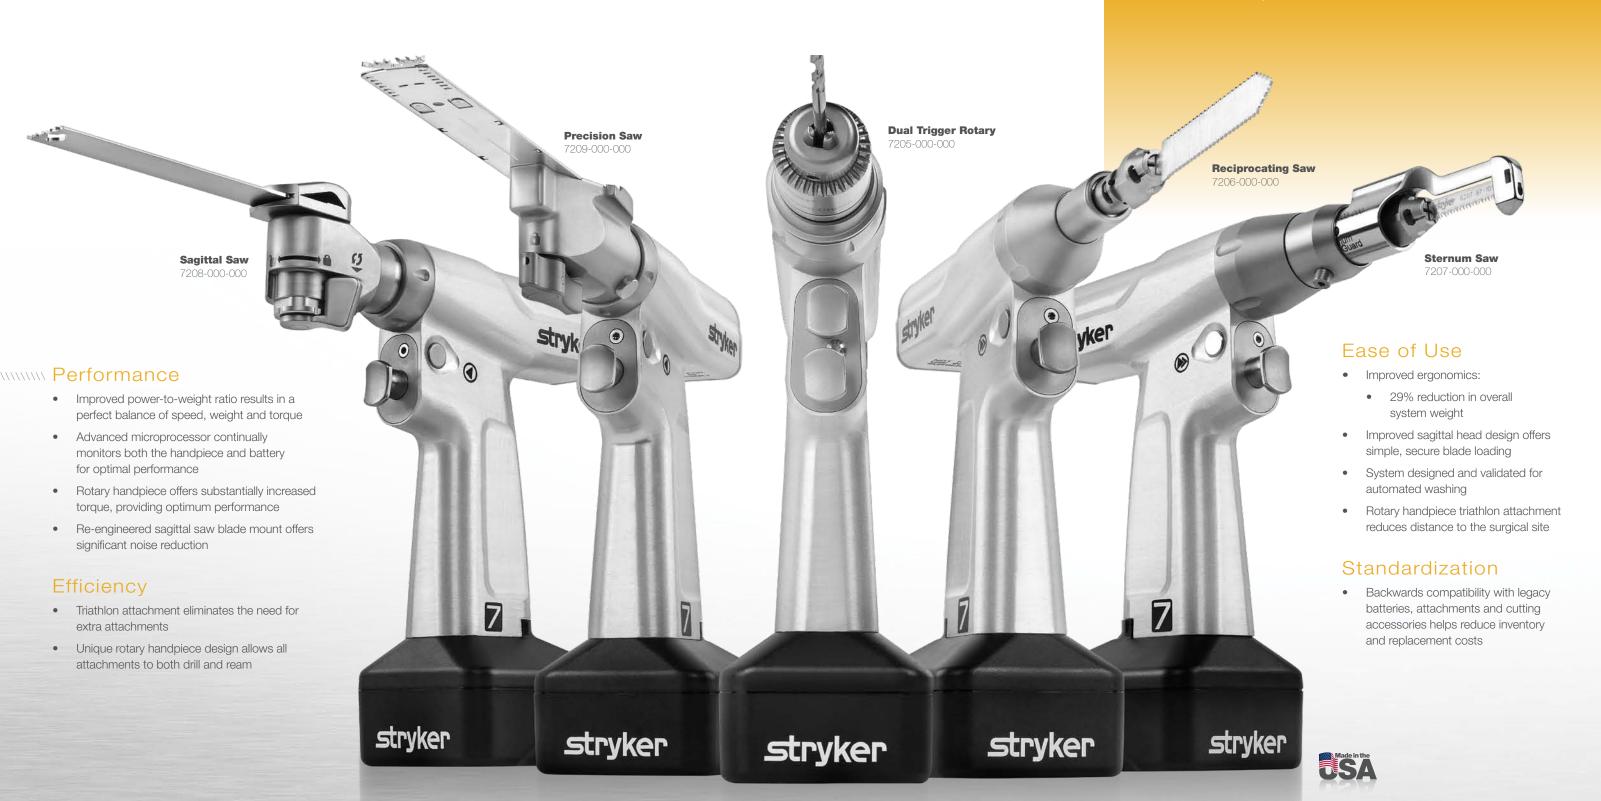

#### System 7 offers:

- Sagittal Saw is significantly quieter than previous generations
- Stryker SmartLiFE<sup>™</sup> Li-Ion Batteries with Exclusive ACP Technology<sup>™</sup> mean a longer, more reliable battery life
- Rotary handpiece offers substantially increased torque, providing optimum performance

### Quality & Reliability

- Our most reliable system ever
- All handpieces must pass our 100-Point Quality Check Inspection
- No memory effect enables maximum capacity throughout the life of the battery
- System performs 100 safety checks per second when in use to ensure reliability
- Extended battery shelf life

- Increased run time:
  - Small battery runs 220% longer
  - Large battery runs 183% longer
- Improved ergonomics:
  - 29% reduction in overall system weight