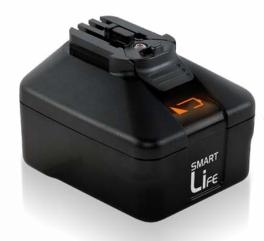

When your team members enter the operating room, they need to feel confident that their power tools are ready to meet their needs. That's why System 7 features a newly designed Stryker SmartLiFE Battery with Exclusive ACP Technology. It runs longer, weighs less, offers built-in safety mechanisms and provides proactive warnings – so surgical teams can depend on consistency in every case.

### Stryker SmartLiFE™ Batteries with **Exclusive ACP Technology™**

- Lithium Ion cell technology
- Indicator light proactively alerts OR team when battery is near the end of its charge
- Large and small sizes compatible with all System 7 handpieces

### **Active Cell Protection (ACP)**

Proprietary battery safeguards provide:

- Maximum reliability by regulating voltage and alerting users in the event of overexposure in autoclave
- Unmatched safety by automatically removing voltage when the battery is not on a handpiece or charger