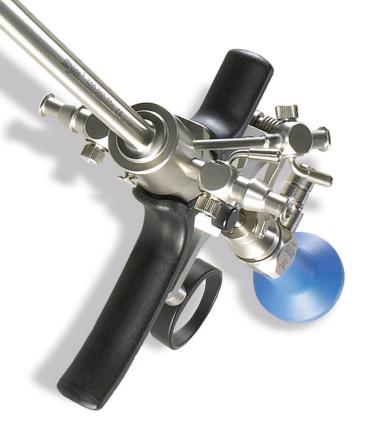

## On The Inside Tract

**Visual Urethretome** 

## Visual Urethretome

**21Fr Visual Urethretome Sheath** 502-880-521

**25**Fr Visual Urethretome Outer Sheath 502-880-525

21Fr Visual Urethretome Optical Bridge 502-880-524

**21Fr Urethretome Standard Obturator** 502-880-522