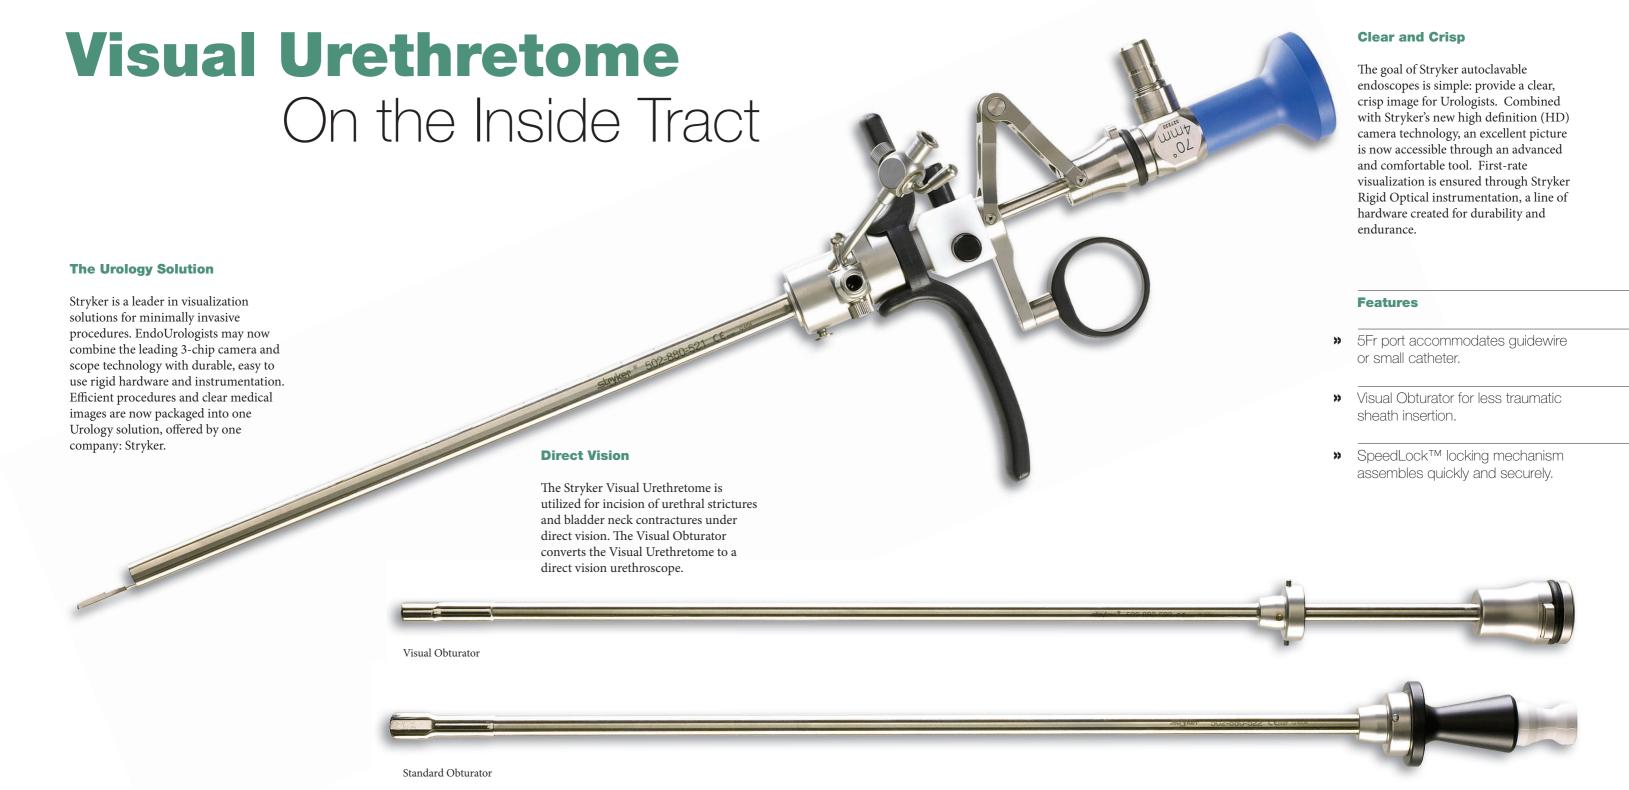

## On The Inside Tract

**Visual Urethretome** 

## Visual Urethretome

**21Fr Visual Urethretome Sheath** 502-880-521

**25**Fr Visual Urethretome Outer Sheath 502-880-525

21Fr Visual Urethretome Optical Bridge 502-880-524

**21Fr Urethretome Standard Obturator** 502-880-522

21Fr Urethretome Visual Obturator 502-880-523

25Fr Balloon Catheter Sheath 502-880-526