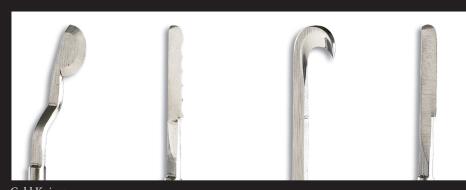

## Accessories

Cold Knife, Half Moon 502-880-501

Cold Knife, Straight 502-880-502

Cold Knife, Serrated 502-880-503

Cold Knife, Hook 502-880-504

Cold Knife, Loop 502-880-505

Cold Knives

| Joint Replacements         |  |
|----------------------------|--|
| Trauma                     |  |
| Spine                      |  |
| Micro Implants             |  |
| Orthobiologics             |  |
| Instruments                |  |
| Interventional Pain        |  |
| Navigation                 |  |
| Endoscopy                  |  |
| Communications             |  |
| Imaging                    |  |
| Patient Handling Equipment |  |
| EMS Equipment              |  |